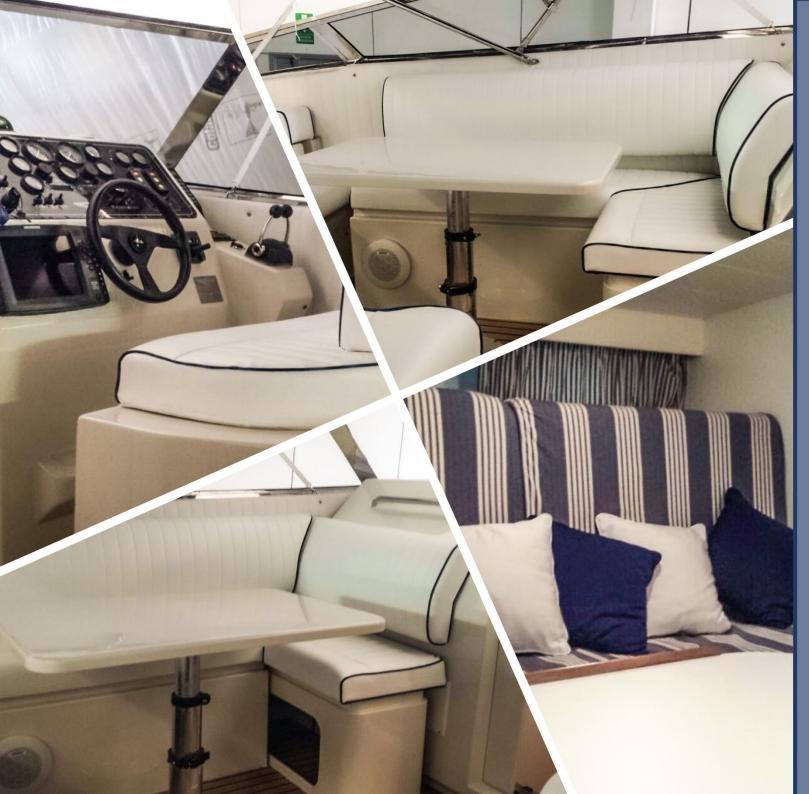

### TORNADO 38 Classic

**1 MASTER CABIN** INTERNAL DINETTE WITH TABLE **1 SOFA IN DINETTE 1 TOILET WITH SHOWER** FIXED SUN AWNING LARGE STERN BRIDGE WITH OUTER SHOWER **STEREO MUSIC HI FI** COCKPIT AREA SHADED BY **SUN AWNING** TABLE **U SHAPED SOFA** LARGE SUNBITHING BOW AREA