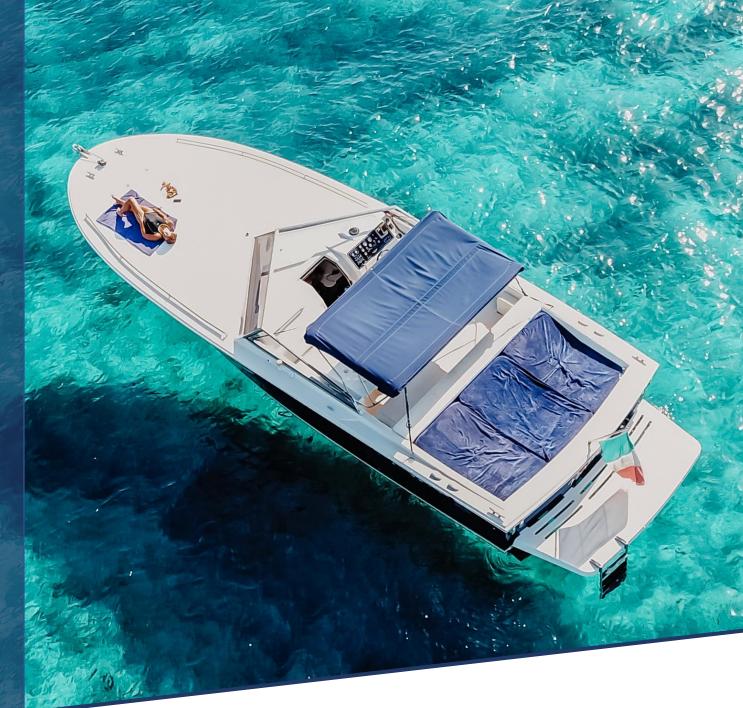

#### TORNADO 38 Classic

Tornado 38 stands out for its classic and decisive lines making it a symbol of the vintage motorboat that never goes out of fashion.

Ideal for families or small groups who can spend the day relaxing, swimming, or snorkeling.

### TORNADO 38 Classic

**1 MASTER CABIN** INTERNAL DINETTE WITH TABLE **1 SOFA IN DINETTE 1 TOILET WITH SHOWER** FIXED SUN AWNING LARGE STERN BRIDGE WITH OUTER SHOWER **STEREO MUSIC HI FI** COCKPIT AREA SHADED BY **SUN AWNING** TABLE **U SHAPED SOFA** LARGE SUNBITHING BOW AREA