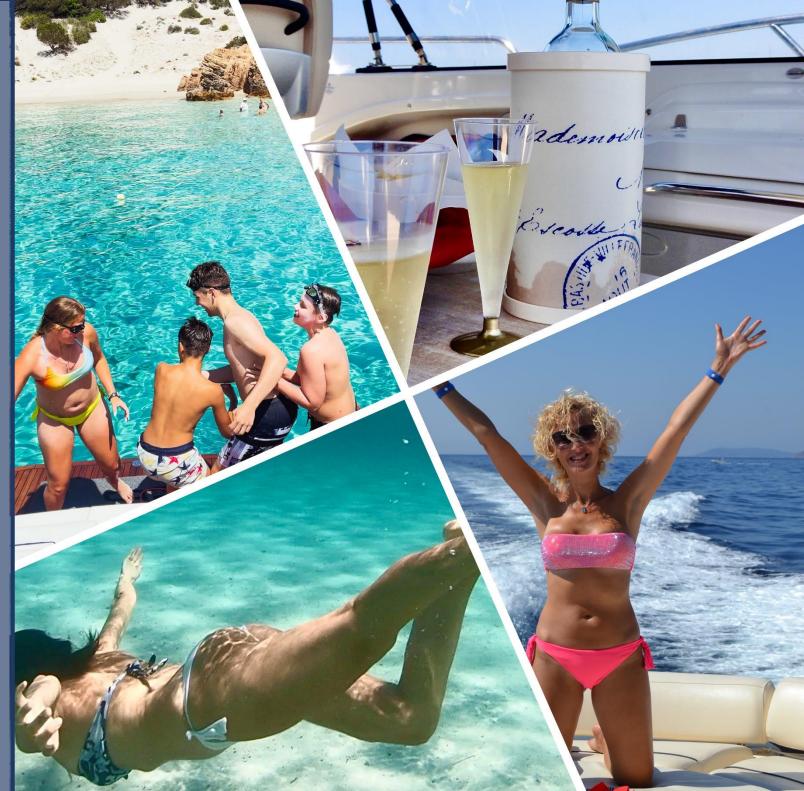

#### TORNADO 38 Classic

Tornado 38 stands out for its classic and decisive lines making it a symbol of the vintage motorboat that never goes out of fashion.

Ideal for families or small groups who can spend the day relaxing, swimming, or snorkeling.

CORSE

Enjoy Your Holiday On A Special Yacht...