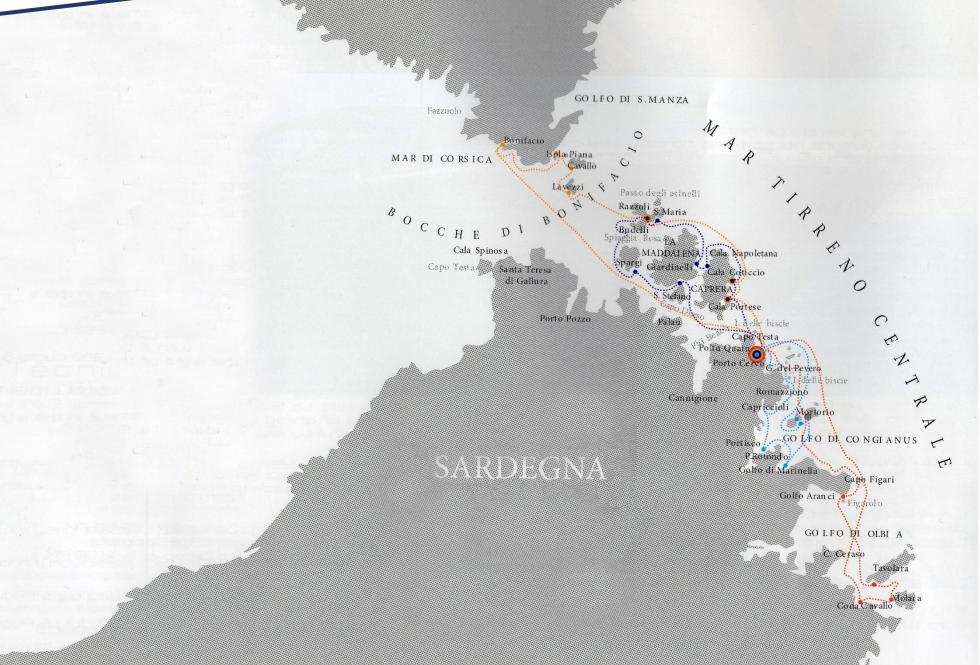

#### **TECHNICAL DETAILS:**

BUILDER: TORNADO YACHTS DESIGNER: Arch. TOM FEXAS LENGHT: 11.50 m WIDHT: 3.70 m ENGINES: 2 X 260 VOLVO PENTA T. D. TRANSMISSIONS: STERN DRIVE FUEL CONSUMPTION: 85 L/h MAX CRUISING GUEST: 8 CREW: 1





### TORNADO 38 Classic

**1 MASTER CABIN** INTERNAL DINETTE WITH TABLE **1 SOFA IN DINETTE 1 TOILET WITH SHOWER** FIXED SUN AWNING LARGE STERN BRIDGE WITH OUTER SHOWER **STEREO MUSIC HI FI** COCKPIT AREA SHADED BY **SUN AWNING** TABLE **U SHAPED SOFA** LARGE SUNBITHING BOW AREA

#### TORNADO 38 Classic

Tornado 38 stands out for its classic and decisive lines making it a symbol of the vintage motorboat that never goes out of fashion.

Ideal for families or small groups who can spend the day relaxing, swimming, or snorkeling.





CORSE



Enjoy Your Holiday On A Special Yacht...

#### Disclaimer

This document is not contractual. All specifications are given in good faith and offered for informational purposes only.

The publisher and company do not warrant or assume any legal liability or responsibility for the accuracy, completeness, or usefulness of any information and/or images displayed.

Yacht inventory, specifications and charter prices are subject to change without prior notice.

None of the text and/or images used in this brochure may be reproduced without written consent from the publisher.