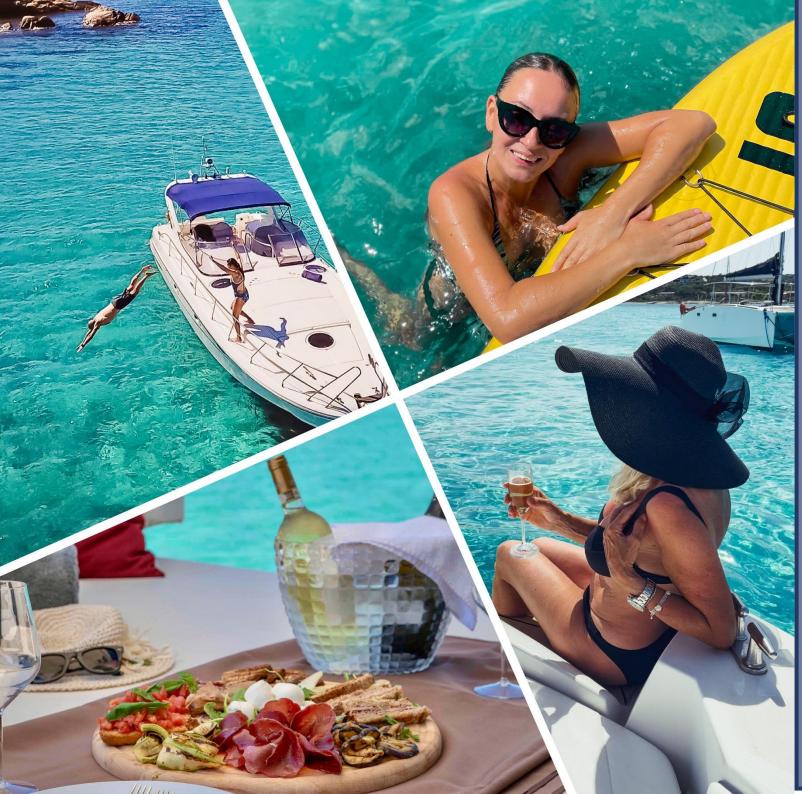

#### TORNADO 38 Classic

Tornado 38 stands out for its classic and decisive lines making it a symbol of the vintage motorboat that never goes out of fashion.

Ideal for families or small groups who can spend the day relaxing, swimming, or snorkeling.

CORSE

Enjoy Your Holiday On A Special Yacht...