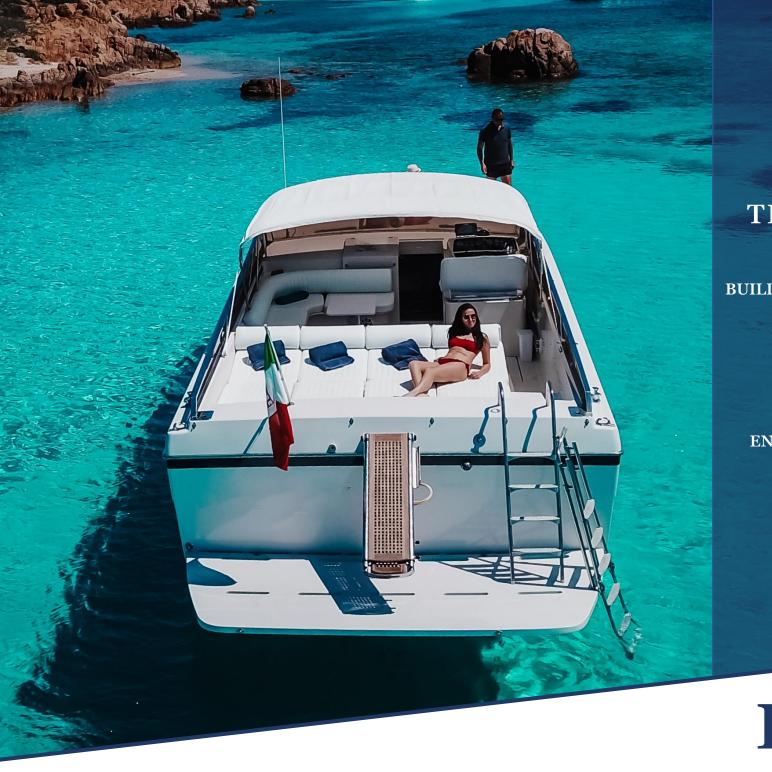

MAX CRUISING GUEST: 10

CREW: 2

**ITAMA 50** 

1 MASTER CABIN

1 TWIN CABIN

2 TOILETS

1 TWIN CREW CABIN WITH TOILET

SUNDECK SURFACE AT THE STERN

**OUTER SHOWER** 

COCKPIT AREA SHADED BY

**SUN AWNING** 

**TABLE** 

U SHAPED LARGE SOFA

LARGE SUNBITHING BOW AREA

The Italian boat - emblem of the Mediterranean open yacht tradition.
With its clean and essential lines maintains still a sober and elegance's.