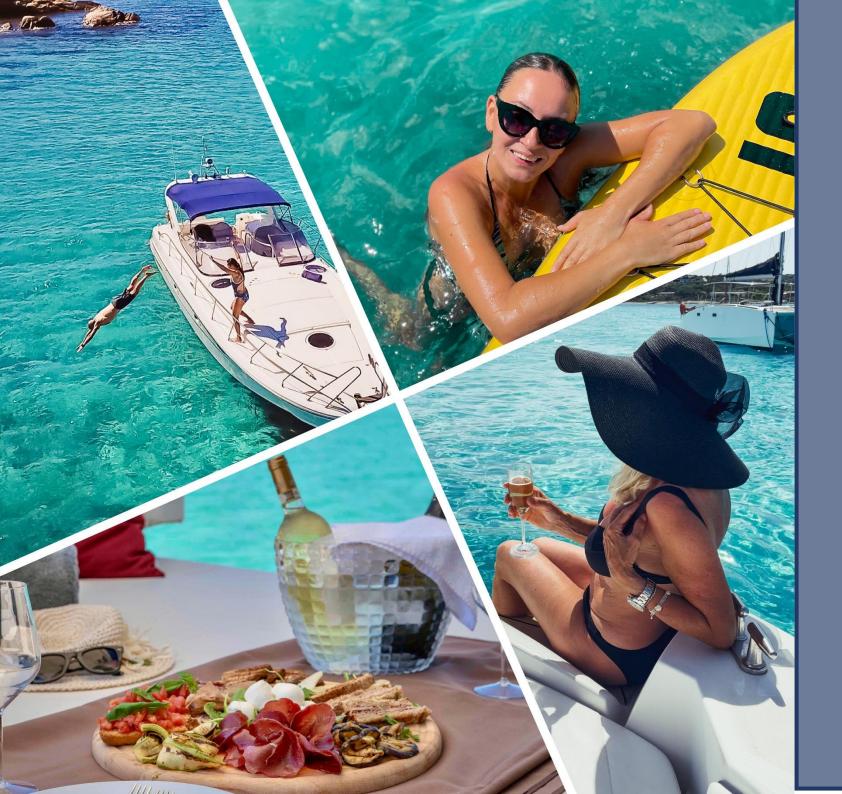

RUISING GUEST: 10

CREW: 2

**ITAMA 50** 



1 MASTER CABIN

1 TWIN CABIN

2 TOILETS

1 TWIN CREW CABIN WITH TOILET

SUNDECK SURFACE AT THE STERN

**OUTER SHOWER** 

COCKPIT AREA SHADED BY

**SUN AWNING** 

**TABLE** 

U SHAPED LARGE SOFA

LARGE SUNBITHING BOW AREA

The Italian boat - emblem of the Mediterranean open yacht tradition.
With its clean and essential lines maintains still a sober and elegance's.

It's characterized by linear and enjoyable open spaces, but also by a large and comfortable area sheltered by the bimini sun top; the interiors then give sensations of simplicity and rare functionality, combined with maximum comfort. The picture is completed by the qualities of excellent navigation, stable in all conditions, a phenomenal model for Mediterranean Sea.



### ITAMA 50





Enjoy

Your

Holiday

On

A

Special

Yacht...

#### Disclaimer

This document is not contractual.

All specifications are given in good faith and offered for informational purposes only.

The publisher and company do not warrant or assume any legal liability or responsibility for the accuracy, completeness, or usefulness of any information and/or images displayed.

Yacht inventory, specifications and charter prices are subject to change without prior notice.

None of the text and/or images used in this brochure may be reproduced without written consent from the publisher.