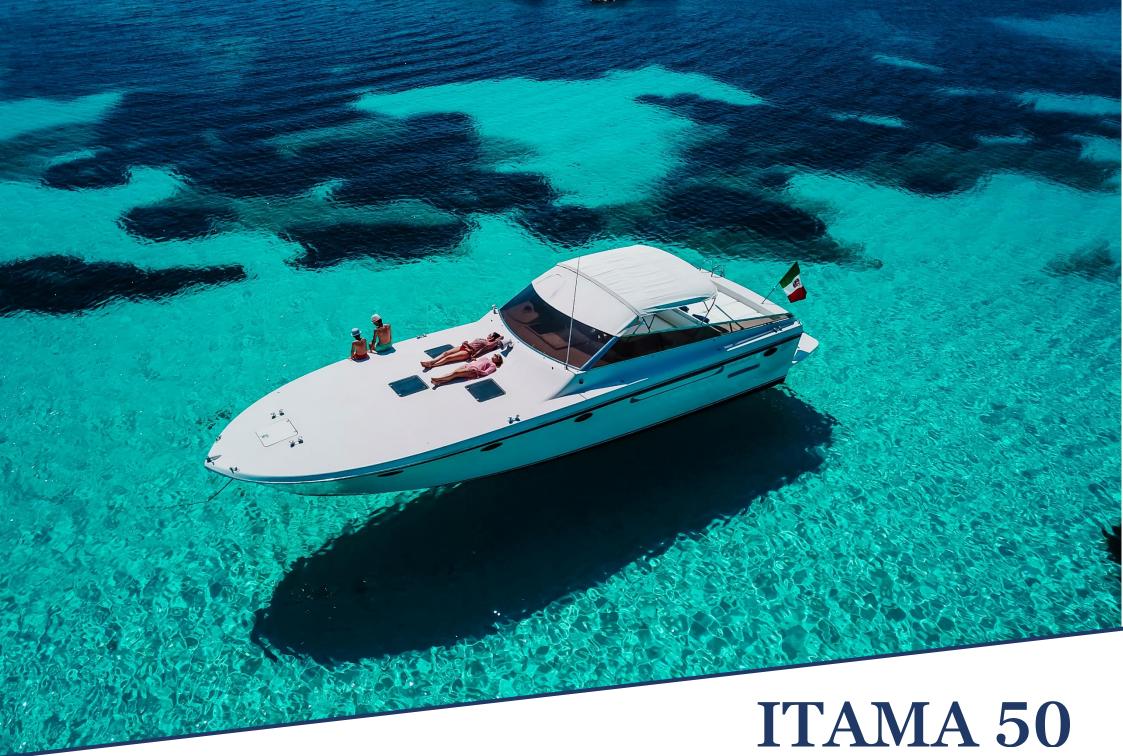

MAX CRUISING GUEST: 10

CREW: 2

**ITAMA 50** 

1 MASTER CABIN

1 TWIN CABIN

2 TOILETS

1 TWIN CREW CABIN WITH TOILET

SUNDECK SURFACE AT THE STERN

**OUTER SHOWER** 

COCKPIT AREA SHADED BY

**SUN AWNING** 

**TABLE** 

U SHAPED LARGE SOFA

LARGE SUNBITHING BOW AREA

The Italian boat - emblem of the Mediterranean open yacht tradition.
With its clean and essential lines maintains still a sober and elegance's.