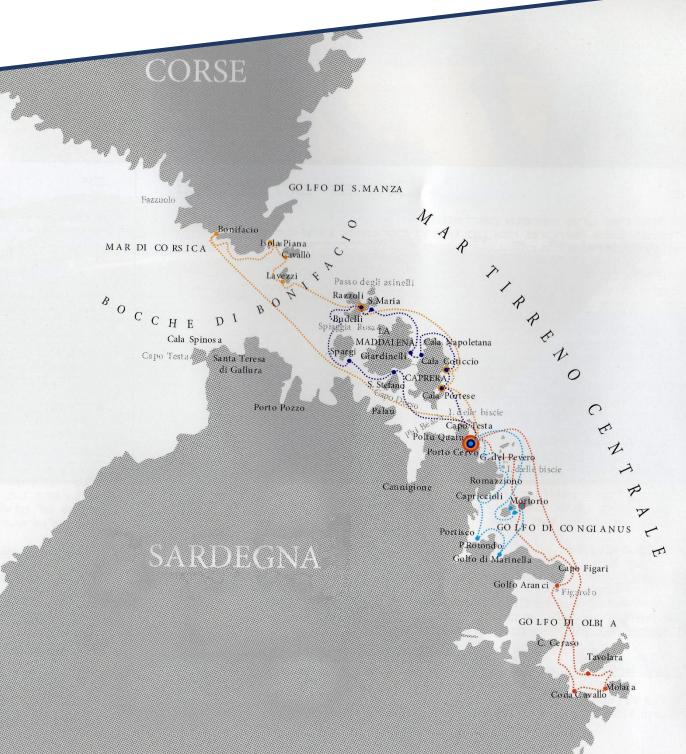

It's characterized by linear and enjoyable open spaces, but also by a large and comfortable area sheltered by the bimini sun top; the interiors then give sensations of simplicity and rare functionality, combined with maximum comfort. The picture is completed by the qualities of excellent navigation, stable in all conditions, a phenomenal model for Mediterranean Sea.