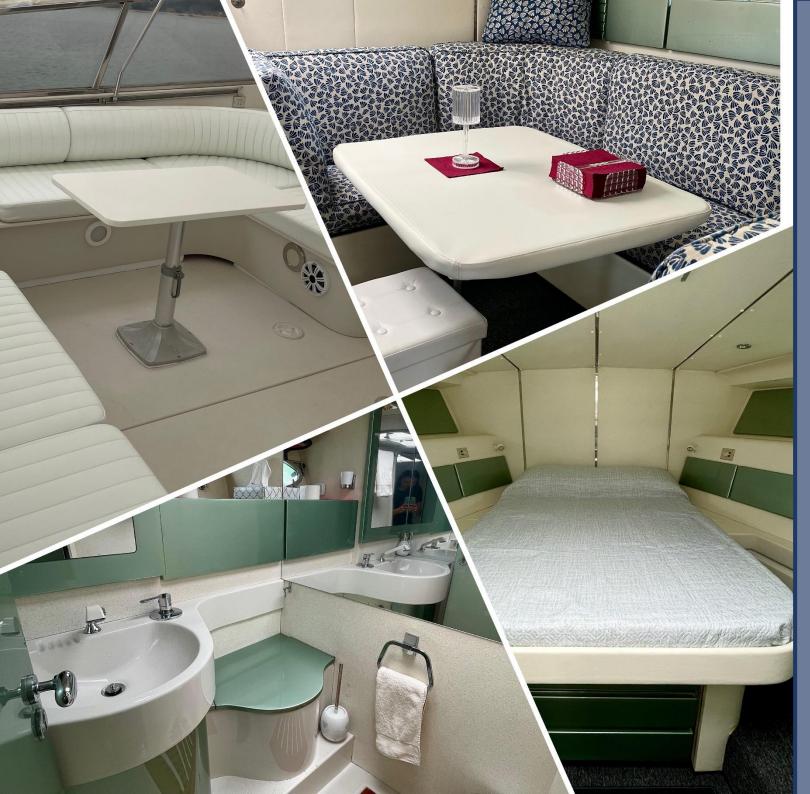

MAX CRUISING GUEST: 10

CREW: 2

**ITAMA 50** 

1 MASTER CABIN

1 TWIN CABIN

2 TOILETS

1 TWIN CREW CABIN WITH TOILET

SUNDECK SURFACE AT THE STERN

**OUTER SHOWER** 

COCKPIT AREA SHADED BY

**SUN AWNING** 

**TABLE** 

U SHAPED LARGE SOFA

LARGE SUNBITHING BOW AREA

The Italian boat - emblem of the Mediterranean open yacht tradition.
With its clean and essential lines maintains still a sober and elegance's.