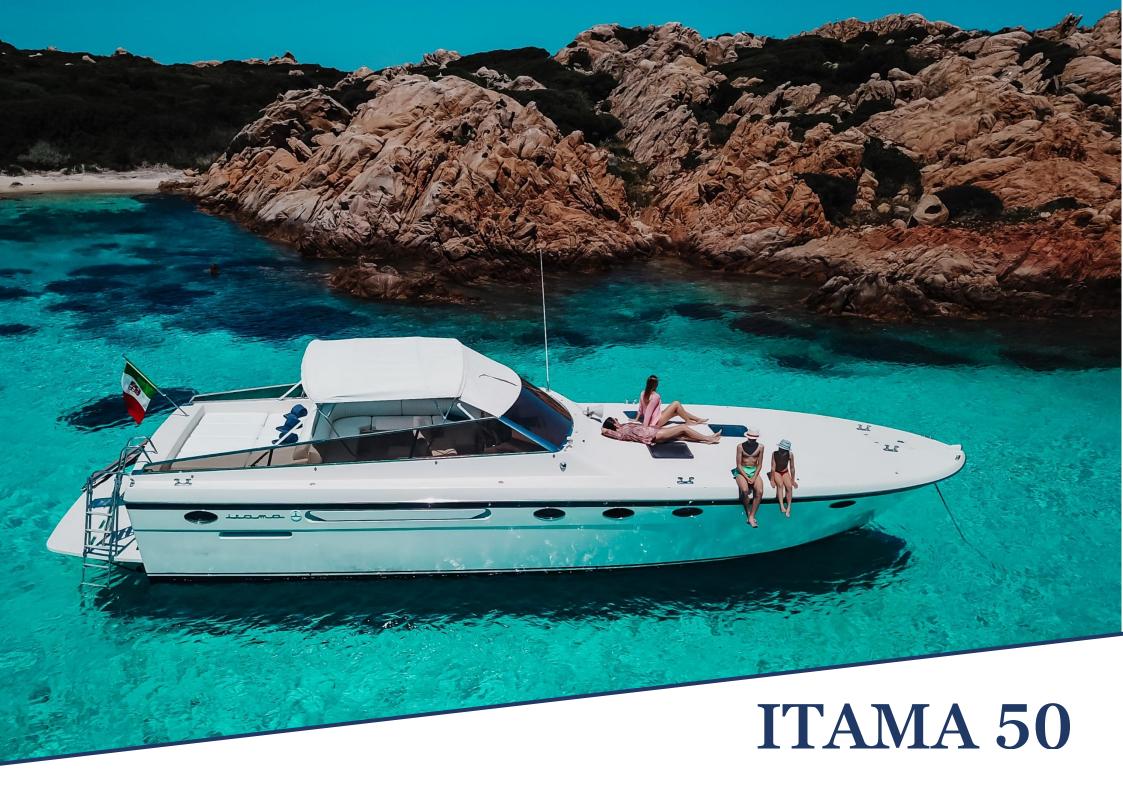

**OUTER SHOWER** 

COCKPIT AREA SHADED BY

**SUN AWNING** 

**TABLE** 

U SHAPED LARGE SOFA

LARGE SUNBITHING BOW AREA

The Italian boat - emblem of the Mediterranean open yacht tradition.
With its clean and essential lines maintains still a sober and elegance's.

It's characterized by linear and enjoyable open spaces, but also by a large and comfortable area sheltered by the bimini sun top; the interiors then give sensations of simplicity and rare functionality, combined with maximum comfort. The picture is completed by the qualities of excellent navigation, stable in all conditions, a phenomenal model for Mediterranean Sea.